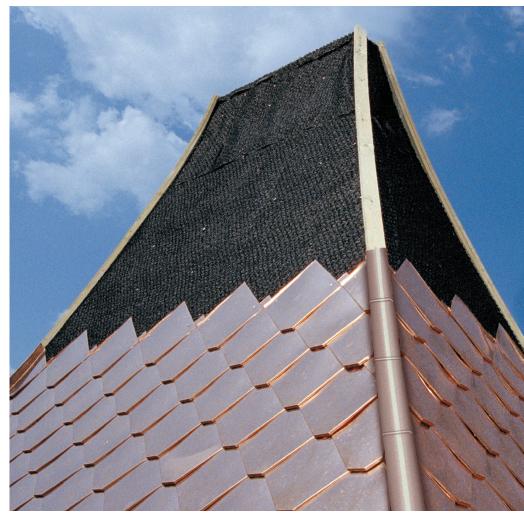

# **DELTA®-TRELA PLU** Prevents moisture buildup. Stop

8-mm dimpled sheet: spacer between the metal roof and the drainage layer Metal roof. The density of the dimple structure ensures that panels can move without obstruction in the event of temperature fluctuations.

Integrated self-sealing edge

Fused-on random-fibre dimpled sheet with a finegrained structure DELTA®-VENT S backing sheet: three-layer highly breathable underlay of PP cloth

PREMIUM QUAL

DELTA<sup>®</sup>-Quality branded products made by Dörken.

Quick and simple to lay out.

Permits panels to glide.

Impact-resistant non-slip dimpled structure.

# os corrosion. Dampens rattling noises.