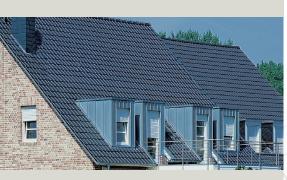

# The optimum partner for metal roofs.

Offers perfect protection from corrosion and moisture. Breathable, elastic, and sound-absorbing.

Available without integrated self-sealing edges as DELTA®-TRELA! Without backing sheet: DELTA®-TRELA ST!

# DELTA®-TRELA PLUS/DELTA®-TRELA

Don't give moisture a chance to accumulate on the underside of your metal roof. Stamp out corrosion once and for all, thus effectively protecting the intrinsic value of your representative architecture.

# Keep your attractive metal roof shining: